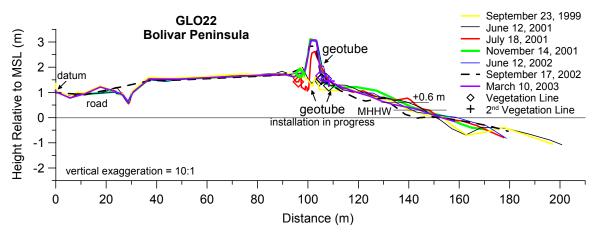

GLO21 September 17, 2002

GLO21 March 10, 2003

GLO22 June 12, 2001

GLO22 July 18, 2001

GLO22 November 14, 2001

GLO22 June 12, 2002

GLO22 September 17, 2002

GLO22 March 10, 2003