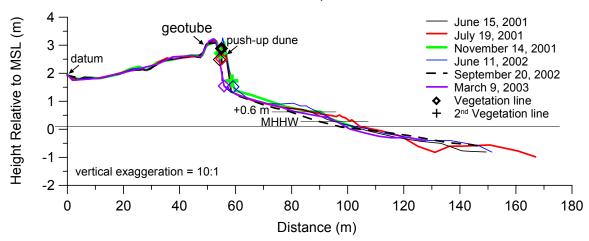

GAL02 September 18, 2002

GAL02 March 11, 2003

GAL03
Beach Pocket Park 2, Galveston Island

GAL03 June 15, 2001

GAL03 July 19, 2001

GAL03 November 14, 2001

GAL03 June 11, 2002

GAL03 September 20, 2002