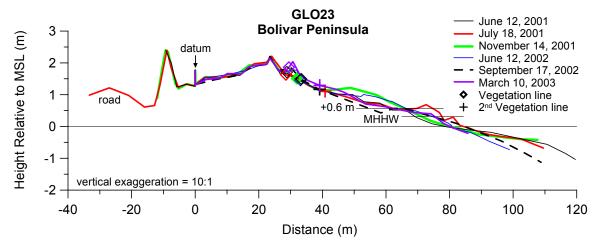

GLO23 June 12, 2001

GLO23 July 18, 2001

GLO23 November 14, 2001

GLO23 June 12, 2002

GLO23 September 17, 2002

GLO23 March 10, 2003